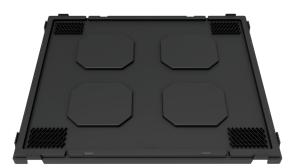

**PALLET WITH 3 SKIDS** 

**PALLET WITH 9 FEET** 

**PALLET LID** (Optional)

**SUPER LIGHT AND HYGIENIC** 

Resistant to impact, oil and temperature variations.
No metal parts in the composition.

| PALLET<br>LIGHT                    | NOMINAL DIMENSIONS length x width x height (in) | EXTERNAL DIMENSIONS length x width x height (in) | HEIGHT | STATIC<br>LOAD<br>(lbs) | DYNAMIC<br>LOAD<br>Longitudinal (47,24in) lbs | DYNAMIC<br>LOAD<br>Transversal (39,37in) lbs | PALLET HOLDER<br>LOADING<br>Longitudinal (47,24in) lbs | PALLET HOLDER<br>LOADING<br>Transversal (39,37in) lbs | MATERIAL |
|------------------------------------|-------------------------------------------------|--------------------------------------------------|--------|-------------------------|-----------------------------------------------|----------------------------------------------|--------------------------------------------------------|-------------------------------------------------------|----------|
| WITH 9 FEET<br>WITH SAFETY EDGE    | 47,24x39,37x6,18                                | 47,24x39,37x6,18                                 | 6,18   | 2204                    | 881                                           | NA                                           | 462                                                    | 639                                                   | PP       |
| WITH 9 FEET<br>WITHOUT SAFETY EDGE | 47,24x39,37x6,18                                | 47,24x39,37x6,18                                 | 6,18   | 2204                    | 881                                           | NA                                           | 462                                                    | 639                                                   | PP       |
| WITH SKID<br>WITH SAFETY EDGE      | 47,24x39,37x6,18                                | 47,24x39,37x6,18                                 | 6,18   | 2204                    | 881                                           | NA                                           | 462                                                    | 639                                                   | PP       |
| WITH SKID<br>WITHOUT SAFETY EDGE   | 47,24x39,37x6,18                                | 47,24x39,37x6,18                                 | 6,18   | 2204                    | 881                                           | NA                                           | 462                                                    | 639                                                   | PP       |