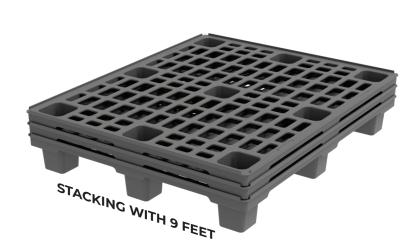

**PALLET WITH 3 SKIDS** 

**PALLET WITH 9 FEET** 

**PALLET LID** (Optional)

**SUPER LIGHT AND HYGIENIC** 

Resistant to impact, oil and temperature variations.
No metal parts in the composition.

| PALLET<br>LIGHT                    | NOMINAL DIMENSIONS length x width x height (in) | EXTERNAL DIMENSIONS length x width x height (in) | HEIGHT | STATIC<br>LOAD<br>(lbs) | DYNAMIC<br>LOAD<br>Longitudinal (47,24in) lbs | DYNAMIC<br>LOAD<br>Transversal (39,37in) lbs | PALLET HOLDER<br>LOADING<br>Longitudinal (47,24in) lbs | PALLET HOLDER<br>LOADING<br>Transversal (39,37in) lbs | MATERIAL |
|------------------------------------|-------------------------------------------------|--------------------------------------------------|--------|-------------------------|-----------------------------------------------|----------------------------------------------|--------------------------------------------------------|-------------------------------------------------------|----------|
| WITH 9 FEET<br>WITH SAFETY EDGE    | 47,24x39,37x6,18                                | 47,24x39,37x6,18                                 | 6,18   | 2204                    | 881                                           | NA                                           | 462                                                    | 639                                                   | PP       |
| WITH 9 FEET<br>WITHOUT SAFETY EDGE | 47,24x39,37x6,18                                | 47,24x39,37x6,18                                 | 6,18   | 2204                    | 881                                           | NA                                           | 462                                                    | 639                                                   | PP       |
| WITH SKID<br>WITH SAFETY EDGE      | 47,24x39,37x6,18                                | 47,24x39,37x6,18                                 | 6,18   | 2204                    | 881                                           | NA                                           | 462                                                    | 639                                                   | PP       |
| WITH SKID<br>WITHOUT SAFETY EDGE   | 47,24x39,37x6,18                                | 47,24x39,37x6,18                                 | 6,18   | 2204                    | 881                                           | NA                                           | 462                                                    | 639                                                   | PP       |