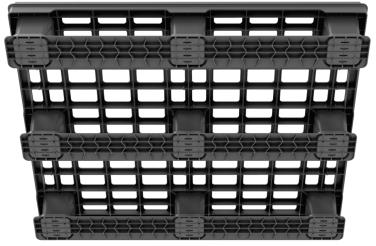

**PALLET WITH 3 SKIDS** 

**PALLET WITH 9 FEET** 

**PALLET LID** (Optional)

**SUPER LIGHT AND HYGIENIC** 

Resistant to impact, oil and temperature variations.
No metal parts in the composition.

| PALLET<br>LIGHT                    | NOMINAL DIMENSIONS length x width x height (in) | EXTERNAL DIMENSIONS length x width x height (in) | HEIGHT | STATIC<br>LOAD<br>(lbs) | DYNAMIC<br>LOAD<br>Longitudinal (47,24in) lbs | DYNAMIC<br>LOAD<br>Transversal (39,37in) lbs | PALLET HOLDER<br>LOADING<br>Longitudinal (47,24in) lbs | PALLET HOLDER<br>LOADING<br>Transversal (39,37in) lbs | MATERIAL |
|------------------------------------|-------------------------------------------------|--------------------------------------------------|--------|-------------------------|-----------------------------------------------|----------------------------------------------|--------------------------------------------------------|-------------------------------------------------------|----------|
| WITH 9 FEET<br>WITH SAFETY EDGE    | 47,24x39,37x6,18                                | 47,24x39,37x6,18                                 | 6,18   | 2204                    | 881                                           | NA                                           | 462                                                    | 639                                                   | PP       |
| WITH 9 FEET<br>WITHOUT SAFETY EDGE | 47,24x39,37x6,18                                | 47,24x39,37x6,18                                 | 6,18   | 2204                    | 881                                           | NA                                           | 462                                                    | 639                                                   | PP       |
| WITH SKID<br>WITH SAFETY EDGE      | 47,24x39,37x6,18                                | 47,24x39,37x6,18                                 | 6,18   | 2204                    | 881                                           | NA                                           | 462                                                    | 639                                                   | PP       |
| WITH SKID<br>WITHOUT SAFETY EDGE   | 47,24x39,37x6,18                                | 47,24x39,37x6,18                                 | 6,18   | 2204                    | 881                                           | NA                                           | 462                                                    | 639                                                   | PP       |