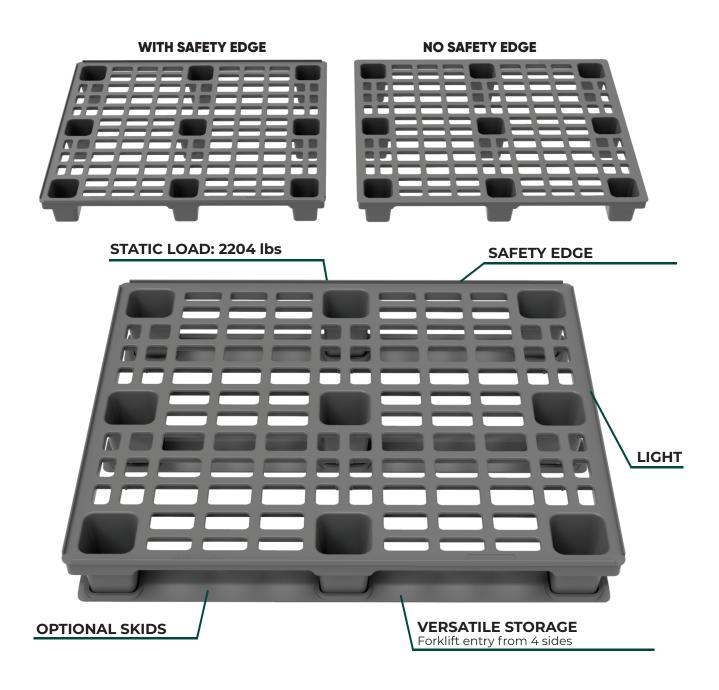

Pallets from the **Light line** have lightness as their main characteristic. They are suitable for export and, as they are produced in plastic, they eliminate the need for fumigation, in addition to offering a constant tare (weight) and free from contamination. Suitable for automated systems with rollers and edged and edgeless versions. Its great innovation is the possibility of coupling runners, making them even more versatile and allowing them to be placed on a pallet rack without losing their other characteristics.

**PALLET WITH 3 SKIDS** 

**PALLET WITH 9 FEET** 

**PALLET LID** (Optional)

**SUPER LIGHT AND HYGIENIC** 

Resistant to impact, oil and temperature variations.
No metal parts in the composition.

| PALLET<br>LIGHT                    | NOMINAL DIMENSIONS length x width x height (in) | EXTERNAL DIMENSIONS length x width x height (in) | HEIGHT | STATIC<br>LOAD<br>(lbs) | DYNAMIC<br>LOAD<br>Longitudinal (47,24in) lbs | DYNAMIC<br>LOAD<br>Transversal (39,37in) lbs | PALLET HOLDER<br>LOADING<br>Longitudinal (47,24in) lbs | PALLET HOLDER<br>LOADING<br>Transversal (39,37in) lbs | MATERIAL |
|------------------------------------|-------------------------------------------------|--------------------------------------------------|--------|-------------------------|-----------------------------------------------|----------------------------------------------|--------------------------------------------------------|-------------------------------------------------------|----------|
| WITH 9 FEET<br>WITH SAFETY EDGE    | 47,24x39,37x6,18                                | 47,24x39,37x6,18                                 | 6,18   | 2204                    | 881                                           | NA                                           | 462                                                    | 639                                                   | PP       |
| WITH 9 FEET<br>WITHOUT SAFETY EDGE | 47,24x39,37x6,18                                | 47,24x39,37x6,18                                 | 6,18   | 2204                    | 881                                           | NA                                           | 462                                                    | 639                                                   | PP       |
| WITH SKID<br>WITH SAFETY EDGE      | 47,24x39,37x6,18                                | 47,24x39,37x6,18                                 | 6,18   | 2204                    | 881                                           | NA                                           | 462                                                    | 639                                                   | PP       |
| WITH SKID<br>WITHOUT SAFETY EDGE   | 47,24x39,37x6,18                                | 47,24x39,37x6,18                                 | 6,18   | 2204                    | 881                                           | NA                                           | 462                                                    | 639                                                   | PP       |