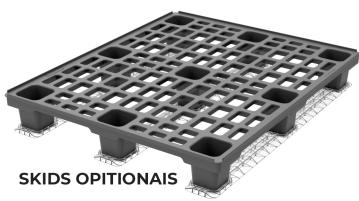

**PALLET WITH 3 SKIDS** 

**PALLET WITH 9 FEET** 

**PALLET LID** (Optional)

**SUPER LIGHT AND HYGIENIC** 

Resistant to impact, oil and temperature variations.
No metal parts in the composition.

| PALLET<br>LIGHT                    | NOMINAL DIMENSIONS length x width x height (in) | EXTERNAL DIMENSIONS length x width x height (in) | HEIGHT | STATIC<br>LOAD<br>(lbs) | DYNAMIC<br>LOAD<br>Longitudinal (47,24in) lbs | DYNAMIC<br>LOAD<br>Transversal (39,37in) lbs | PALLET HOLDER<br>LOADING<br>Longitudinal (47,24in) lbs | PALLET HOLDER<br>LOADING<br>Transversal (39,37in) lbs | MATERIAL |
|------------------------------------|-------------------------------------------------|--------------------------------------------------|--------|-------------------------|-----------------------------------------------|----------------------------------------------|--------------------------------------------------------|-------------------------------------------------------|----------|
| WITH 9 FEET<br>WITH SAFETY EDGE    | 47,24x39,37x6,18                                | 47,24x39,37x6,18                                 | 6,18   | 2204                    | 881                                           | NA                                           | 462                                                    | 639                                                   | PP       |
| WITH 9 FEET<br>WITHOUT SAFETY EDGE | 47,24x39,37x6,18                                | 47,24x39,37x6,18                                 | 6,18   | 2204                    | 881                                           | NA                                           | 462                                                    | 639                                                   | PP       |
| WITH SKID<br>WITH SAFETY EDGE      | 47,24x39,37x6,18                                | 47,24x39,37x6,18                                 | 6,18   | 2204                    | 881                                           | NA                                           | 462                                                    | 639                                                   | PP       |
| WITH SKID<br>WITHOUT SAFETY EDGE   | 47,24x39,37x6,18                                | 47,24x39,37x6,18                                 | 6,18   | 2204                    | 881                                           | NA                                           | 462                                                    | 639                                                   | PP       |