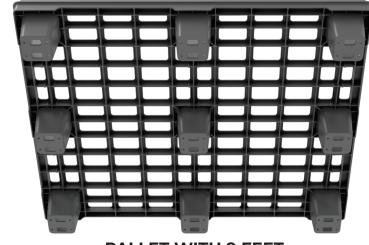

**PALLET WITH 3 SKIDS** 

**PALLET WITH 9 FEET** 

**PALLET LID** (Optional)

**SUPER LIGHT AND HYGIENIC** 

Resistant to impact, oil and temperature variations.
No metal parts in the composition.

| PALLET<br>LIGHT                    | NOMINAL DIMENSIONS length x width x height (in) | EXTERNAL DIMENSIONS length x width x height (in) | HEIGHT | STATIC<br>LOAD<br>(lbs) | DYNAMIC<br>LOAD<br>Longitudinal (47,24in) lbs | DYNAMIC<br>LOAD<br>Transversal (39,37in) lbs | PALLET HOLDER<br>LOADING<br>Longitudinal (47,24in) lbs | PALLET HOLDER<br>LOADING<br>Transversal (39,37in) lbs | MATERIAL |
|------------------------------------|-------------------------------------------------|--------------------------------------------------|--------|-------------------------|-----------------------------------------------|----------------------------------------------|--------------------------------------------------------|-------------------------------------------------------|----------|
| WITH 9 FEET<br>WITH SAFETY EDGE    | 47,24x39,37x6,18                                | 47,24x39,37x6,18                                 | 6,18   | 2204                    | 881                                           | NA                                           | 462                                                    | 639                                                   | PP       |
| WITH 9 FEET<br>WITHOUT SAFETY EDGE | 47,24x39,37x6,18                                | 47,24x39,37x6,18                                 | 6,18   | 2204                    | 881                                           | NA                                           | 462                                                    | 639                                                   | PP       |
| WITH SKID<br>WITH SAFETY EDGE      | 47,24x39,37x6,18                                | 47,24x39,37x6,18                                 | 6,18   | 2204                    | 881                                           | NA                                           | 462                                                    | 639                                                   | PP       |
| WITH SKID<br>WITHOUT SAFETY EDGE   | 47,24x39,37x6,18                                | 47,24x39,37x6,18                                 | 6,18   | 2204                    | 881                                           | NA                                           | 462                                                    | 639                                                   | PP       |