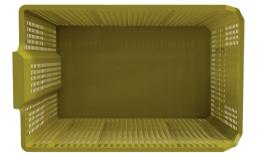

## **DRAWER BIN G**

More versatility and quality.

## **FEATURES**

- Ideal for organizing modular storage structures, facilitating order separation
- Useful as a stock organization system
- Front area for labeling and identification
- Made from high-resistance plastic
- Optimizes storage space
- Significantly increases storage density