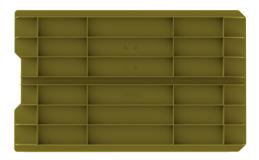

## **DRAWER BIN G**

More versatility and quality.

## **FEATURES**

- Ideal for organizing modular storage structures, facilitating order separation
- Useful as a stock organization system
- Front area for labeling and identification
- Made from high-resistance plastic
- Optimizes storage space
- Significantly increases storage density