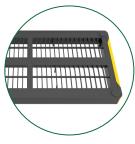

### **MORE VERSATILITY AND QUALITY**

It has colored sides, which are ideal for organizing with the Kanban method, improving process management or simply to match with your decorations.

| MODELS    | NOMINAL DIMENSIONS length x width x height (in) | WEIGHT<br>(lbs) | CAPACITY<br>(lbs) | MATERIAL |
|-----------|-------------------------------------------------|-----------------|-------------------|----------|
| 3 SHELVES | 35,83x17,72x38,39                               | 15              | 463               | PP       |
| 4 SHELVES | 35,83x17,72x55,51                               | 19              | 617               | PP       |
| 5 SHELVES | 35,83x17,72x72,83                               | 26              | 772               | PP       |

COLORFUL SIDES **VENTILATED**Better air circulation and better hygiene