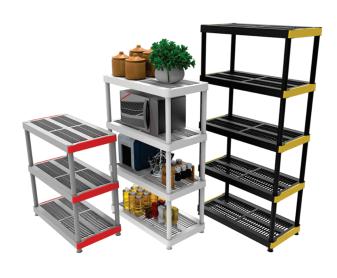

### **MORE VERSATILITY AND QUALITY**

It has colored sides, which are ideal for organizing with the Kanban method, improving process management or simply to match with your decorations.

| MODELS    | NOMINAL DIMENSIONS length x width x height (in) | WEIGHT<br>(lbs) | CAPACITY<br>(lbs) | MATERIAL |
|-----------|-------------------------------------------------|-----------------|-------------------|----------|
| 3 SHELVES | 35,83x17,72x38,39                               | 15              | 463               | PP       |
| 4 SHELVES | 35,83x17,72x55,51                               | 19              | 617               | PP       |
| 5 SHELVES | 35,83x17,72x72,83                               | 26              | 772               | PP       |