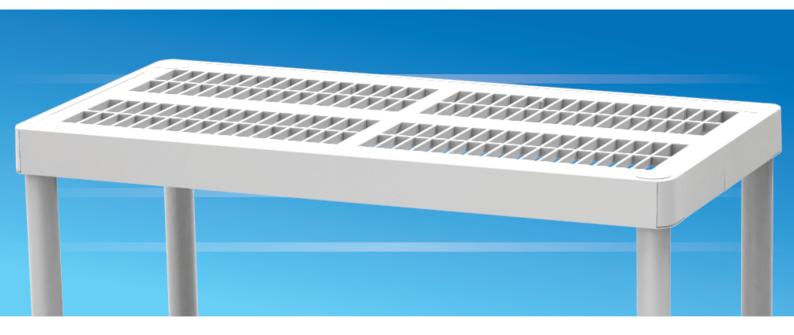

#### **HYGIENIC**

Easy to clean, with a hollow grid that improves air circulation and the foot height let your products away from the floor.

COLORFUL SIDES **VENTILATED**Better air circulation and better hygiene