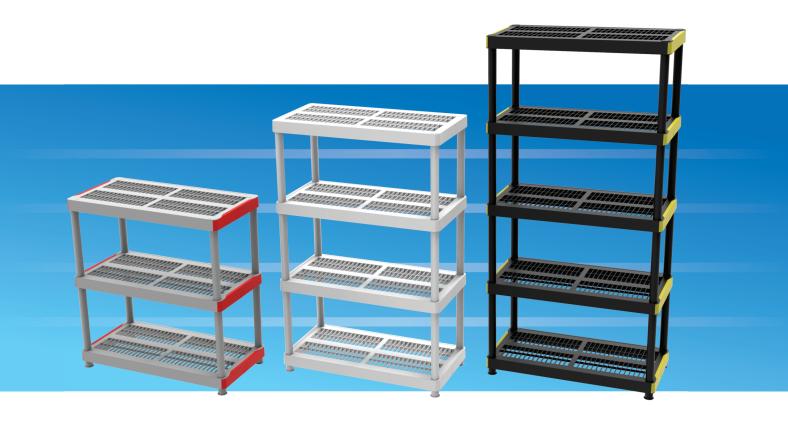

### **MORE VERSATILITY AND QUALITY**

It has colored sides, which are ideal for organizing with the Kanban method, improving process management or simply to match with your decorations.

| MODELS    | NOMINAL DIMENSIONS length x width x height (in) | WEIGHT<br>(lbs) | CAPACITY<br>(lbs) | MATERIAL |
|-----------|-------------------------------------------------|-----------------|-------------------|----------|
| 3 SHELVES | 35,83x17,72x38,39                               | 15              | 463               | PP       |
| 4 SHELVES | 35,83x17,72x55,51                               | 19              | 617               | PP       |
| 5 SHELVES | 35,83x17,72x72,83                               | 26              | 772               | PP       |

COLORFUL SIDES **VENTILATED**Better air circulation and better hygiene