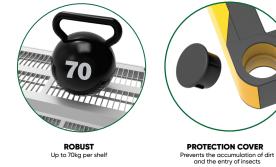

#### **EXTREMELY RESISTANT**

The Hercules Shelving Unit supports up to 70kg per shelf. Made of thick polypropylene for greater durability, not having problems with oxidation and wear.