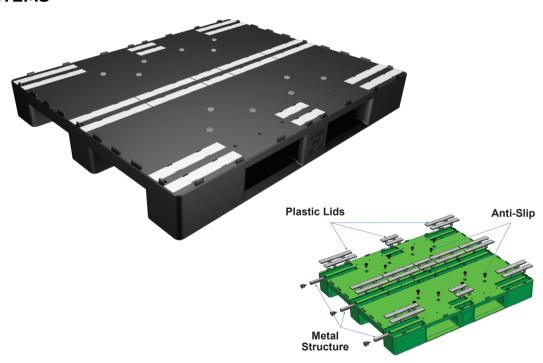

## **CHARACTERISTICS**

- Ideal for automation
- More resistance
- Contains internal metal structures
- Modern design
- Impact resistant
- Resistant to oil and temperature variations

## **ADDITIONAL INFORMATION**

- Check color availability
- Resistant to impact, oil and temperature variations

| PALLET<br>LINE | NOMINAL<br>DIMENSIONS<br>length x width x height (in) | EXTERNAL DIMENSIONS length x width x height (in) | HEIGHT | STATIC<br>LOAD<br>(lbs) | DYNAMIC<br>LOAD<br>(lbs) | PALLET HOLDER<br>LOADING<br>(lbs) | WEIGHT (lbs) | MATERIAL                |
|----------------|-------------------------------------------------------|--------------------------------------------------|--------|-------------------------|--------------------------|-----------------------------------|--------------|-------------------------|
| ULTRA HEAVY    | 47,24x39,37x5,91                                      | 47,24x39,37x5,91                                 | 5,91   | 17637                   | 5511,56                  | 3306,93                           | 54           | PP +<br>METAL STRUCTURE |