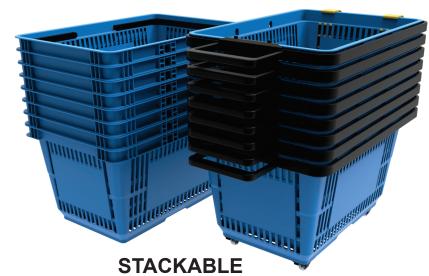

## BASKET

resistent - sustainable - inteligent

The Basket line is perfect for daily use in commercial establishments, such as: hypermarkets, supermarkets, bakeries, grocery stores, pharmacies, perfumeries, convenience stores, etc... Basket line baskets offer greater safety and comfort during handling thanks to the their rounded corners have hollow areas for ventilation and product viewing, they are washable and optimize space as they are stackable. Available in 2 versions: Handles and Handle/wheel.Best-selling product for the following segments: pharmaceutical and food.