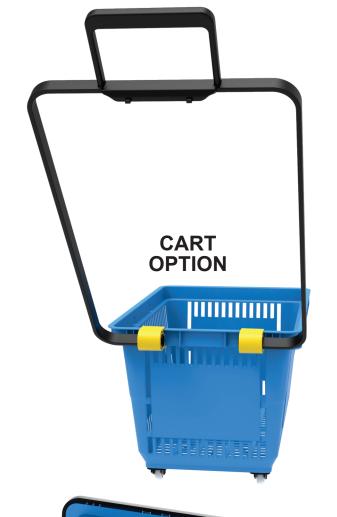

## BASKET

resistent - sustainable - inteligent

The Basket line is perfect for daily use in commercial establishments, such as: hypermarkets, supermarkets, bakeries, grocery stores, pharmacies, perfumeries, convenience stores, etc... Basket line baskets offer greater safety and comfort during handling thanks to the their rounded corners have hollow areas for ventilation and product viewing, they are washable and optimize space as they are stackable. Available in 2 versions: Handles and Handle/wheel.Best-selling product for the following segments: pharmaceutical and food.