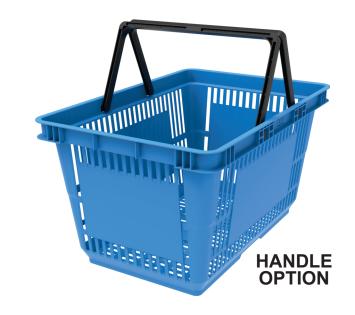

## BASKET

resistent - sustainable - inteligent

The Basket line is perfect for daily use in commercial establishments, such as: hypermarkets, supermarkets, bakeries, grocery stores, pharmacies, perfumeries, convenience stores, etc... Basket line baskets offer greater safety and comfort during handling thanks to the their rounded corners have hollow areas for ventilation and product viewing, they are washable and optimize space as they are stackable. Available in 2 versions: Handles and Handle/wheel.Best-selling product for the following segments: pharmaceutical and food.