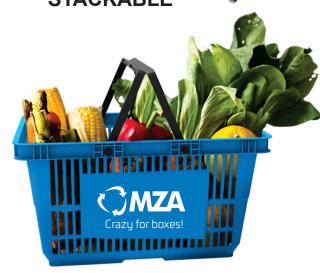

## BASKET

resistent - sustainable - inteligent

The Basket line is perfect for daily use in commercial establishments, such as: hypermarkets, supermarkets, bakeries, grocery stores, pharmacies, perfumeries, convenience stores, etc... Basket line baskets offer greater safety and comfort during handling thanks to the their rounded corners have hollow areas for ventilation and product viewing, they are washable and optimize space as they are stackable. Available in 2 versions: Handles and Handle/wheel.Best-selling product for the following segments: pharmaceutical and food.