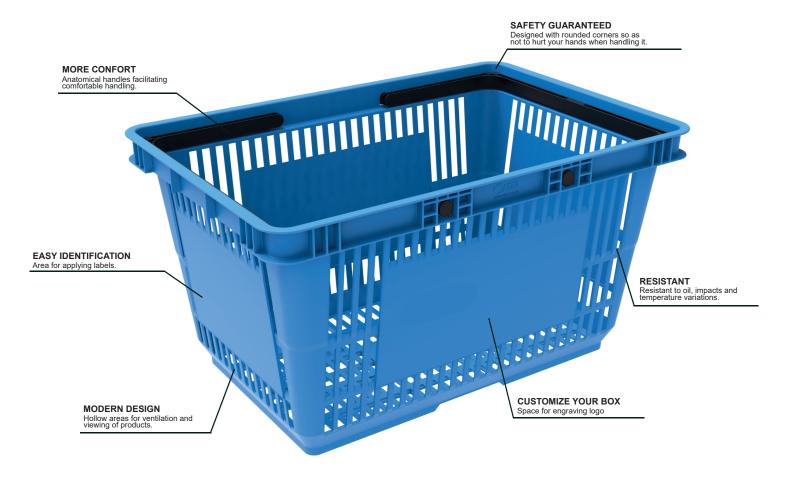

## BASKET

resistent - sustainable - inteligent

The Basket line is perfect for daily use in commercial establishments, such as: hypermarkets, supermarkets, bakeries, grocery stores, pharmacies, perfumeries, convenience stores, etc... Basket line baskets offer greater safety and comfort during handling thanks to the their rounded corners have hollow areas for ventilation and product viewing, they are washable and optimize space as they are stackable. Available in 2 versions: Handles and Handle/wheel.Best-selling product for the following segments: pharmaceutical and food.

COLOR OPTIONS (ON REQUEST)

Resistant to impact, oil and temperature variations. No metal parts in the composition.

TEMPERATURE VARIATIONS

OIL RESISTANT

| BASKET<br>LINE | NOMINAL DIMENSIONS length x width x height (in) | EXTERNAL DIMENSIONS length x width x height (in) | INTERNAL<br>DIMENSIONS TOP<br>length x width (in) | INTERNAL<br>DIMENSIONS BASE<br>length x width (in) | USEFUL<br>INTERNAL HEIGHT<br>DIMENSIONS (in) | WEIGHT<br>(lbs) | CAPACITY (ft³) | MATERIAL |
|----------------|-------------------------------------------------|--------------------------------------------------|---------------------------------------------------|----------------------------------------------------|----------------------------------------------|-----------------|----------------|----------|
| HANDLE         | 18,90x12,60x10,24                               | 18,98x12,87x10,24                                | 17,13×11,14                                       | 14,57x8,54                                         | 3,58                                         | 1,6             | 0,78           | PP       |
| CART           | 18,90x12,60x10,24                               | 18,98x12,87x10,24                                | 17,13×11,14                                       | 14,57x8,54                                         | 3,58                                         | 2,1             | 0,78           | PP       |