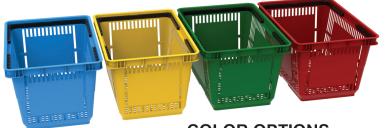

COLOR OPTIONS (ON REQUEST)

Resistant to impact, oil and temperature variations. No metal parts in the composition.

TEMPERATURE VARIATIONS

OIL RESISTANT

| BASKET<br>LINE | NOMINAL DIMENSIONS length x width x height (in) | EXTERNAL DIMENSIONS length x width x height (in) | INTERNAL<br>DIMENSIONS TOP<br>length x width (in) | INTERNAL<br>DIMENSIONS BASE<br>length x width (in) | USEFUL<br>INTERNAL HEIGHT<br>DIMENSIONS (in) | WEIGHT<br>(lbs) | CAPACITY (ft³) | MATERIAL |
|----------------|-------------------------------------------------|--------------------------------------------------|---------------------------------------------------|----------------------------------------------------|----------------------------------------------|-----------------|----------------|----------|
| HANDLE         | 18,90x12,60x10,24                               | 18,98x12,87x10,24                                | 17,13×11,14                                       | 14,57x8,54                                         | 3,58                                         | 1,6             | 0,78           | PP       |
| CART           | 18,90x12,60x10,24                               | 18,98x12,87x10,24                                | 17,13×11,14                                       | 14,57x8,54                                         | 3,58                                         | 2,1             | 0,78           | PP       |