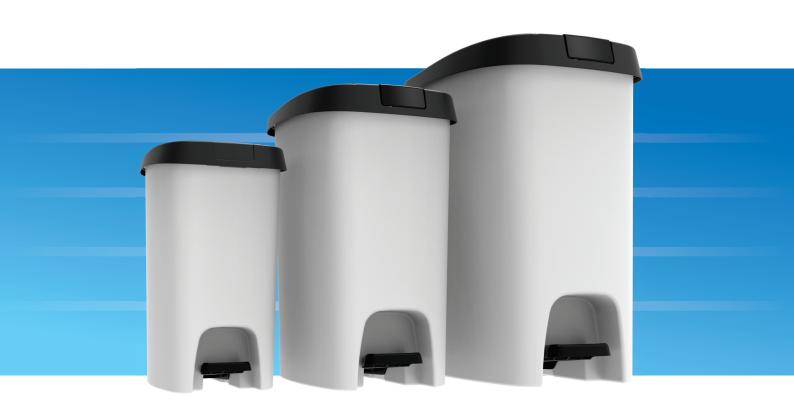

#### MORE VERSATILITY AND QUALITY

The perfect combination of design, robustness and security. The Smart Trash Cans are equipped with a silent lid that also cushions the impact when closing, a safety lock and a modern and compact design. Available in 3 sizes to suit all major needs.

## THE PERFECT COMBINATION OF INNOVATIVE DESIGN, TECHNOLOGY, SUSTAINABILITY AND SAFETY.

| SIZES                | NOMINAL DIMENSIONS length x width x height (in) | WEIGHT<br>(lbs) | CAPACITY<br>(ft³) | MATERIAL         |
|----------------------|-------------------------------------------------|-----------------|-------------------|------------------|
| 0,57 ft <sup>3</sup> | 12,20x8,27x17,72                                | 2,2             | 0,57              | PP and POM STEEL |
| 0,88 ft <sup>3</sup> | 16,14x11,42x20,08                               | 5,5             | 0,88              | PP and POM STEEL |
| 1,77 ft <sup>3</sup> | 19,29x12,20x24,41                               | 6,6             | 1,77              | PP and POM STEEL |