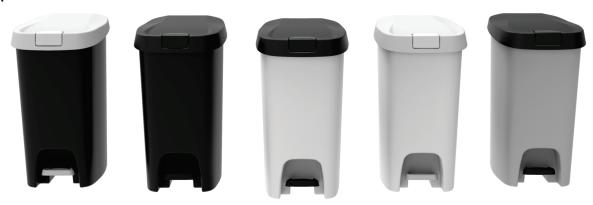

#### MORE VERSATILITY AND QUALITY

The perfect combination of design, robustness and security. The Smart Trash Cans are equipped with a silent lid that also cushions the impact when closing, a safety lock and a modern and compact design. Available in 3 sizes to suit all major needs.