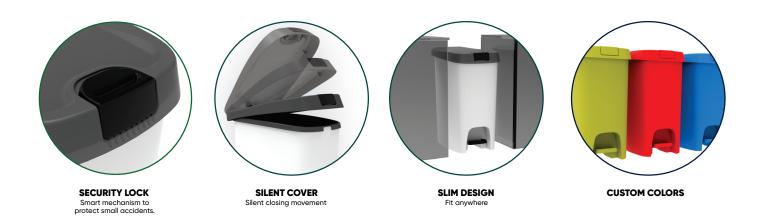

#### MORE VERSATILITY AND QUALITY

The perfect combination of design, robustness and security. The Smart Trash Cans are equipped with a silent lid that also cushions the impact when closing, a safety lock and a modern and compact design. Available in 3 sizes to suit all major needs.

#### SUSTAINABLE MATERIAL

Made with recycled materials that contribute to the reduction of solid waste improperly disposed of in the environment and the reduction of CO2 emissions.