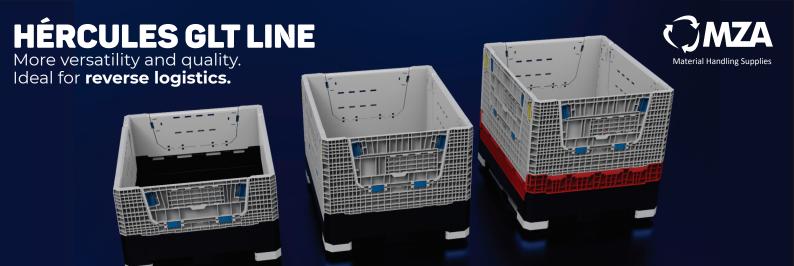

The first line of boxes in Brazil that follows the VDA-GLT standard and can be moved using a pallet truck or forklift, and can be stored directly on the shelves. Its innovative design combines simplicity and robustness, in addition to its high quality raw materials that guarantee high resistance. To further optimize your Hércules box, also use the extender.