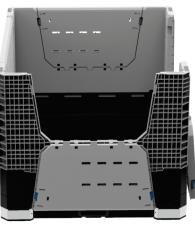

The first line of boxes in Brazil that follows the VDA-GLT standard and can be moved using a pallet truck or forklift, and can be stored directly on the shelves. Its innovative design combines simplicity and robustness, in addition to its high quality raw materials that guarantee high resistance. To further optimize your Hércules box, also use the extender.

www.mza-america.com

**GLT 121010** 

**GLT 121086** 

GLT 121065

**COVER** (Optional)

CONDUCTIVE 🍓 Ideal for transporting electronic products.

Resistant to impact, oil and temperature variations. PP No metal parts in the composition.