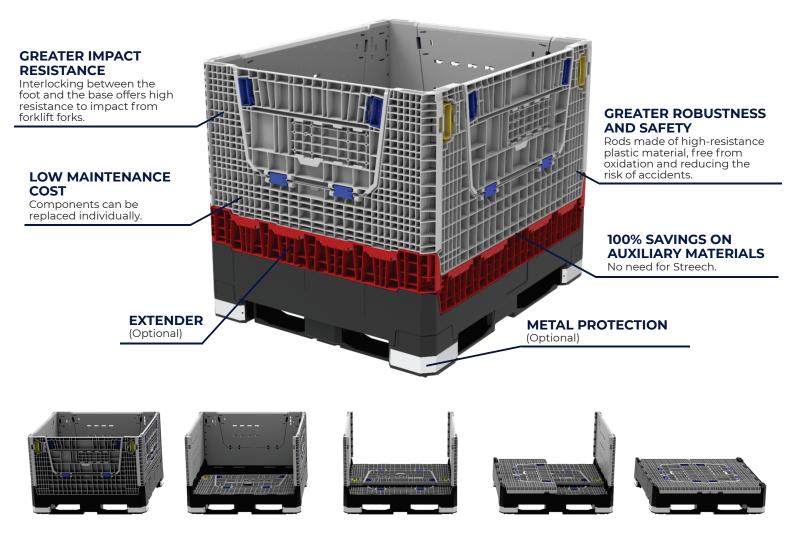

The first line of boxes in Brazil that follows the VDA-GLT standard and can be moved using a pallet truck or forklift, and can be stored directly on the shelves. Its innovative design combines simplicity and robustness, in addition to its high quality raw materials that guarantee high resistance. To further optimize your Hércules box, also use the extender.

www.mza-america.com

**GLT 121010** 

**GLT 121086** 

GLT 121065

**COVER** (Optional)

CONDUCTIVE 🍓 Ideal for transporting electronic products.

Resistant to impact, oil and temperature variations. PP No metal parts in the composition.