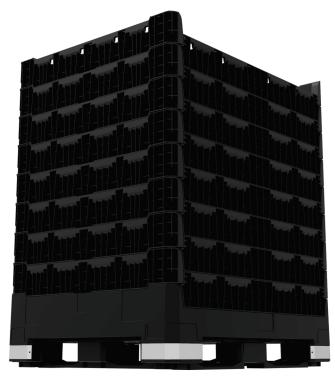

The first line of boxes in Brazil that follows the VDA-GLT standard and can be moved using a pallet truck or forklift, and can be stored directly on the shelves. Its innovative design combines simplicity and robustness, in addition to its high quality raw materials that guarantee high resistance. To further optimize your Hércules box, also use the extender.

www.mza-america.com

**GLT 121010** 

**GLT 121086** 

GLT 121065

**COVER** (Optional)

CONDUCTIVE 🍓 Ideal for transporting electronic products.

Resistant to impact, oil and temperature variations. PP No metal parts in the composition.