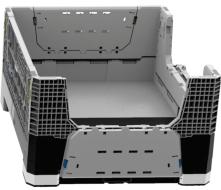

The first line of boxes in Brazil that follows the VDA-GLT standard and can be moved using a pallet truck or forklift, and can be stored directly on the shelves. Its innovative design combines simplicity and robustness, in addition to its high quality raw materials that guarantee high resistance. To further optimize your Hércules box, also use the extender.

www.mza-america.com

**GLT 121010** 

**GLT 121086** 

GLT 121065

**COVER** (Optional)

CONDUCTIVE 🍓 Ideal for transporting electronic products.

Resistant to impact, oil and temperature variations. PP No metal parts in the composition.