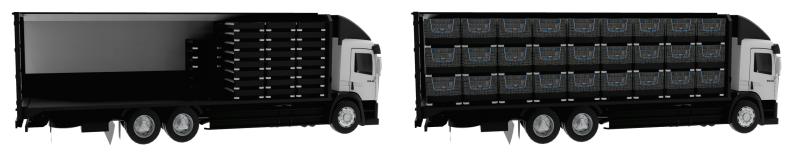

The first line of boxes in Brazil that follows the VDA-GLT standard and can be moved using a pallet truck or forklift, and can be stored directly on the shelves. Its innovative design combines simplicity and robustness, in addition to its high quality raw materials that guarantee high resistance. To further optimize your Hércules box, also use the extender.